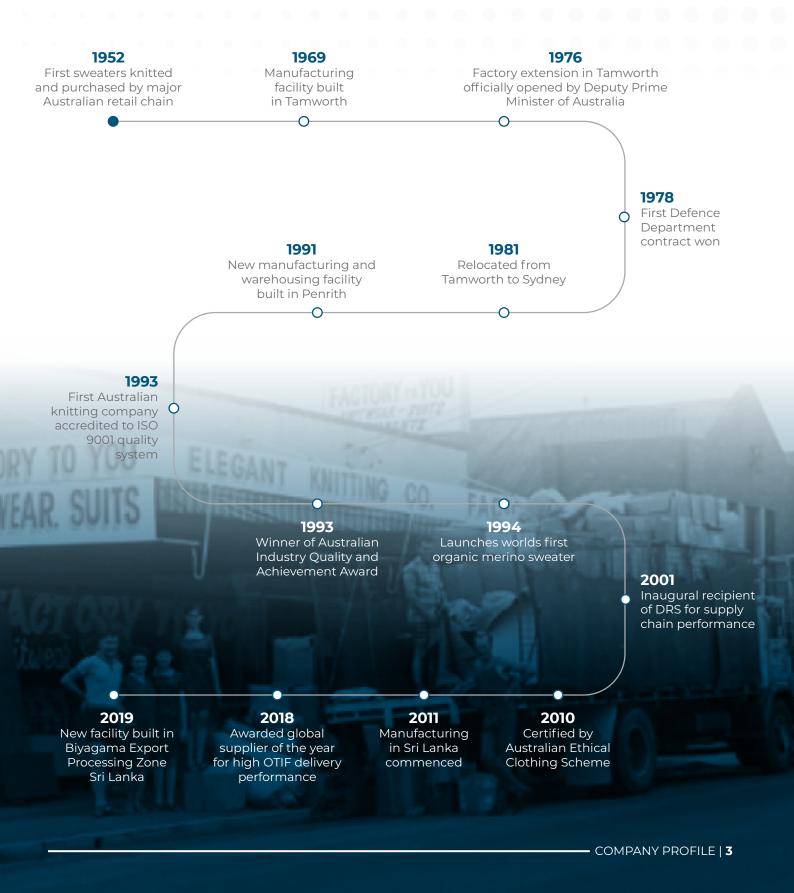

## **COMPANY HISTORY**

Elegant Knitting International has a long heritage. Arising from post-war Europe and commencing operations in Australia in 1952 and Sri Lanka in 2011, it is one of the few third-generation knitting businesses still operating in the world today.