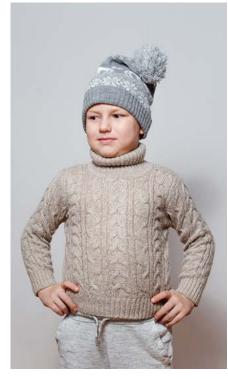

# HIGH QUALITY SCHOOL KNITWEAR

**BUILT TO LAST** 

CUSTOM STRIPE SELECTION

- · Develop your own distinct custom colour
- Natural cotton base blended with acrylic for the best of both worlds
- · Soft and luxurious handfeel
- · Huge range of colours available
- All seams twin needle overlocked and securely bartacked for durability
- Garments undergo stringent QC and lab testing to ensure they are safe and reliable
- · Size 20 to 54
- · Styles available as slipover or cardigans
- Strict colour standards are maintained so you can be certain of getting high quality knitwear in every delivery

### **GOTS** certified organic cotton knitwear