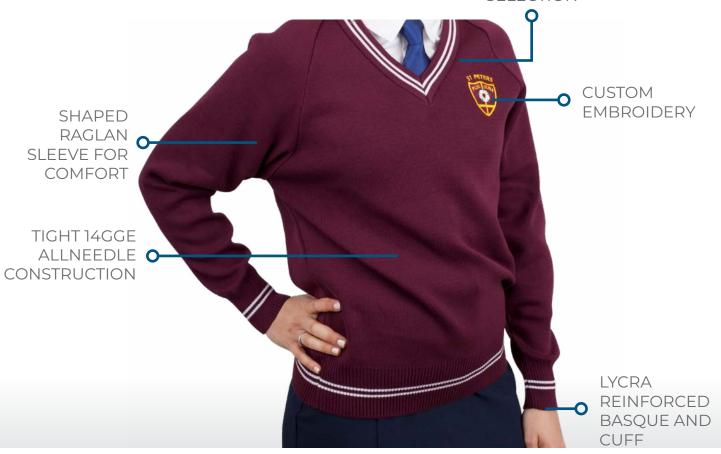

# HIGH QUALITY SCHOOL KNITWEAR

**BUILT TO LAST** 

CUSTOM STRIPE SELECTION

- · Develop your own distinct custom colour
- Natural cotton base blended with acrylic for the best of both worlds
- · Soft and luxurious handfeel
- · Huge range of colours available
- All seams twin needle overlocked and securely bartacked for durability
- Garments undergo stringent QC and lab testing to ensure they are safe and reliable
- · Size 20 to 54
- · Styles available as slipover or cardigans
- Strict colour standards are maintained so you can be certain of getting high quality knitwear in every delivery