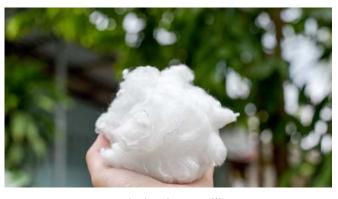

#### Why use recycked polyester?

- Recycling polyester is great for the environment. 60% of all PET (requiring some 70 million barrels of oil) is used in the production of virgin polyester.
- Using recycled polyester can greatly reduce this oil consumption resulting in 54.2% fewer CO2 emission and 33-53% less energy consumption.
- Additionally, far less plastic ends up in landfills and in our oceans
- All impurities are removed as the plastic (PET) is collected, melted down and re-spun back into polyester fibres which is just as good virgin fibres

Recycled polyester fibres