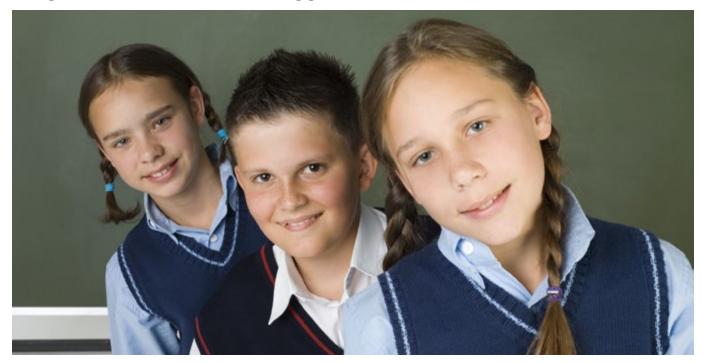

# HIGH QUALITY SCHOOL KNITWEAR

**BUILT TO LAST** 

- · Develop your own distinct custom colour
- Natural cotton base blended with acrylic for the best of both worlds
- · Soft and luxurious handfeel
- · Huge range of colours available
- All seams twin needle overlocked and securely bartacked for durability
- Garments undergo stringent QC and lab testing to ensure they are safe and reliable
- · Size 20 to 54
- · Styles available as slipover or cardigans
- Strict colour standards are maintained so you can be certain of getting high quality knitwear in every delivery

#### **Custom Design**

Elegant Knitting has a large sample development team and can produce a custom designed garment according to your school uniform requirements