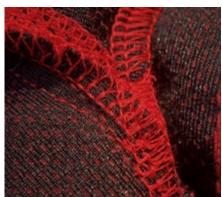

# HIGH QUALITY SCHOOL KNITWEAR

**BUILT TO LAST** 

- · Develop your own distinct custom colour
- Natural cotton base blended with acrylic for the best of both worlds
- · Soft and luxurious handfeel
- · Huge range of colours available
- All seams twin needle overlocked and securely bartacked for durability
- Garments undergo stringent QC and lab testing to ensure they are safe and reliable
- · Size 20 to 54
- · Styles available as slipover or cardigans
- Strict colour standards are maintained so you can be certain of getting high quality knitwear in every delivery