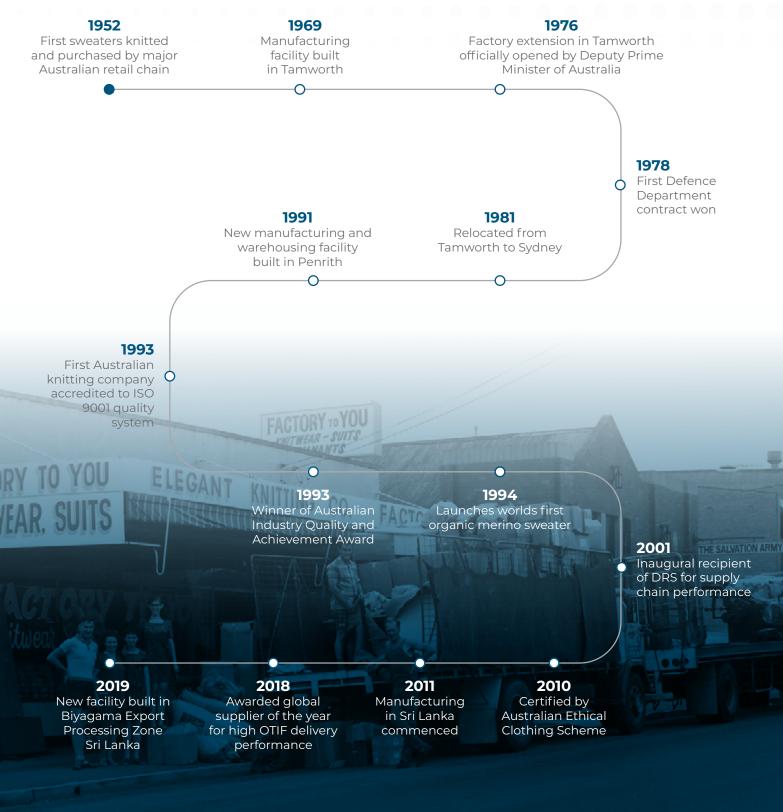

### COMPANY HISTORY

Elegant Knitting International has a long heritage. Arising from post-war Europe and commencing operations in Australia in 1952 and Sri Lanka in 2011, it is one of the few third-generation knitting businesses still operating in the world today.