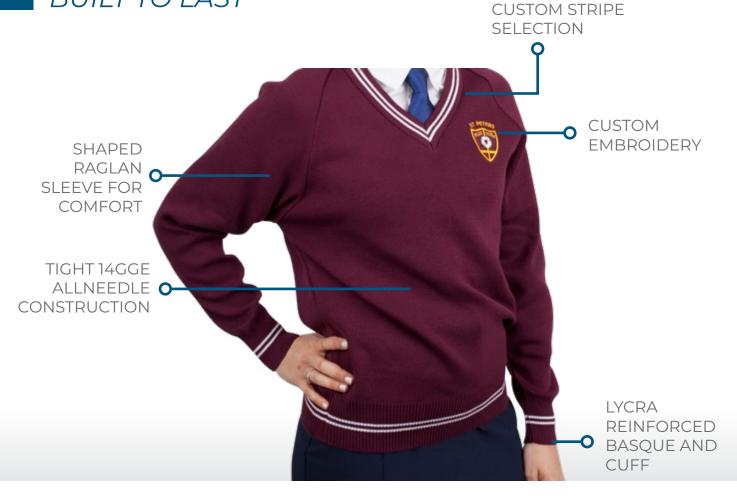

# HIGH QUALITY SCHOOL KNITWEAR

**BUILT TO LAST** 

- · Develop your own distinct custom colour
- Natural cotton base blended with acrylic for the best of both worlds
- · Soft and luxurious handfeel
- · Huge range of colours available
- All seams twin needle overlocked and securely bartacked for durability
- Garments undergo stringent QC and lab testing to ensure they are safe and reliable
- · Size 20 to 54
- · Styles available as slipover or cardigans
- Strict colour standards are maintained so you can be certain of getting high quality knitwear in every delivery